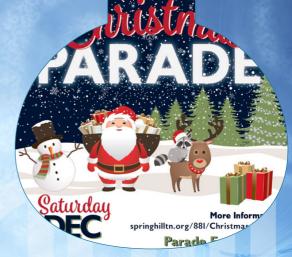

# **2023 LOCAL CHRISTMAS PARADES**

#### SPRING HILL CHRISTMAS PARADE December 9th at 5pm Downtown Spring Hill

'arade

Get details here

🛛 The Franklin 🐯

hristmas

Presented By Downtown Franklin Rotary